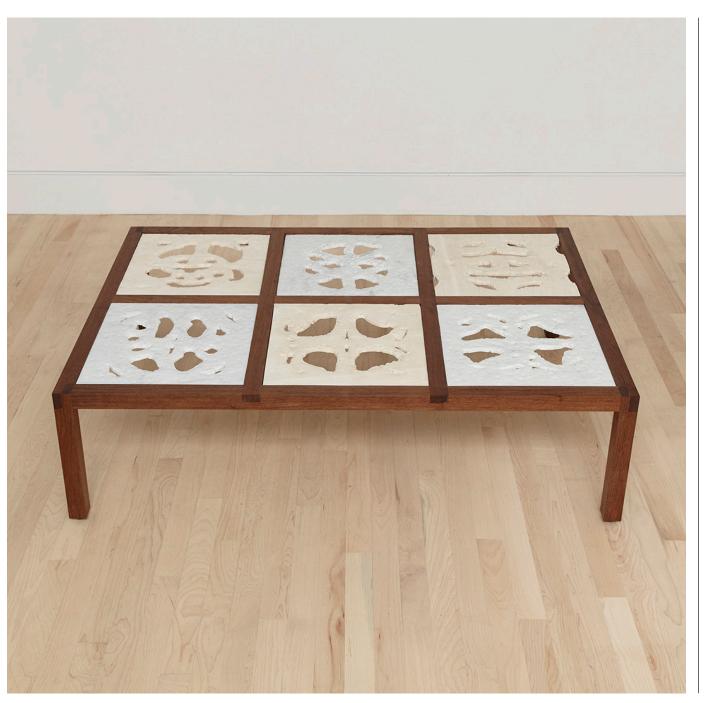

## CHEN CHEN & KAI WILLIAMS

## Walnut Coffee Table (2x3 Grid)

Walnut wood and stone are combined here to create a warm, modern look. The smooth, stone inserts are carved out in a range of unique patterns, based on the walnut shell cross -sections, connecting to the diversity of the natural world and geological time.

STARTING LIST PRICE \$6,800

MATERIAL & FINISH

American walnut wood, sandblasted White Carrara and Travertine, glass

LEAD TIME 10 Weeks

DIMENSIONS 48"L x 32.5"W x 13"H

SPECIAL NOTES