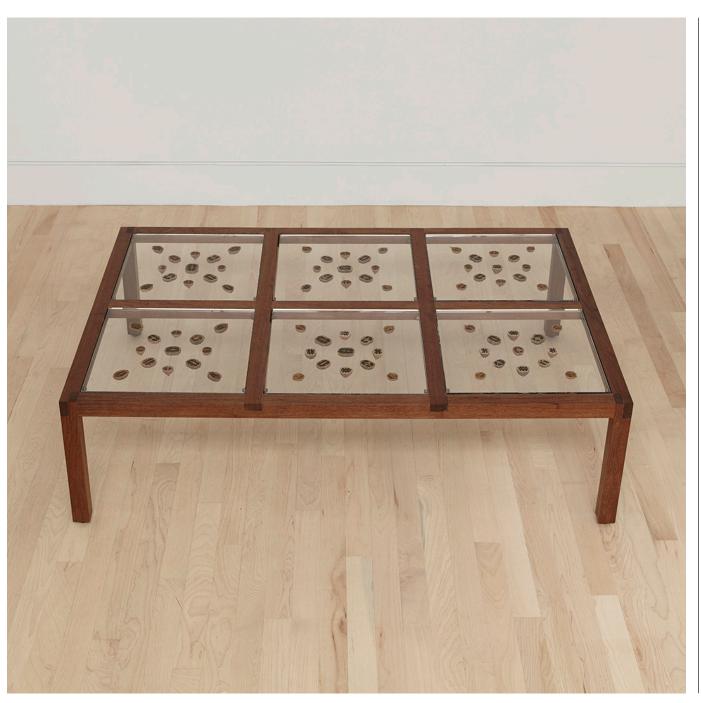

# CHEN CHEN & KAI WILLIAMS

## Walnut Coffee Table (2x3 Grid)

The American walnut wood frame is clean, emphasizing the wood grain. While the glass inserts are bonded with an array of different walnut shells to create a kind of specimen collection.

STARTING LIST PRICE \$8,300

#### MATERIAL & FINISH

American walnut wood, various species of walnut shell, glass

LEAD TIME 10 Weeks

DIMENSIONS 48"L x 32.5"W x 13"H

SPECIAL NOTES