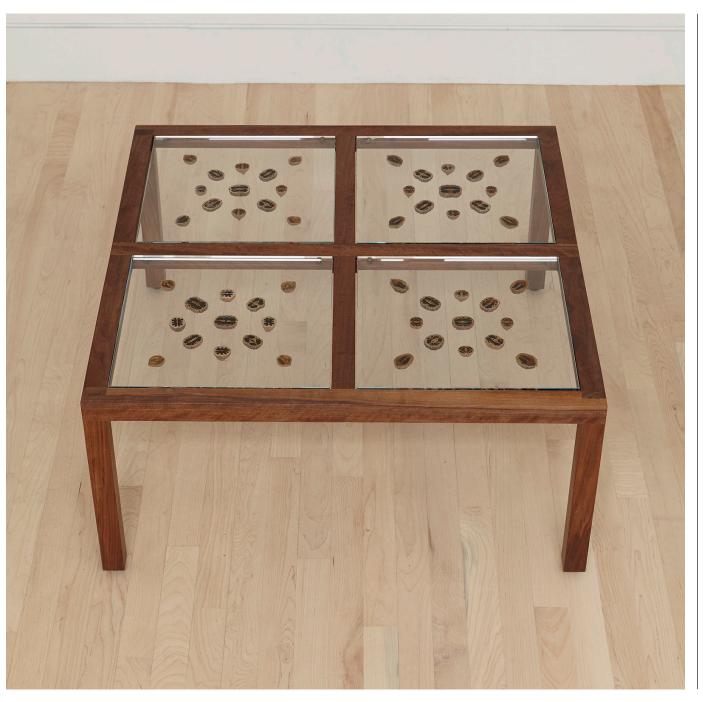

## Walnut Coffee Table (2x2 Grid)

The American walnut wood frame is clean, emphasizing the wood grain. While the glass inserts are bonded with an array of different walnut shells to create a kind of specimen collection.

STARTING LIST PRICE \$6,600

### MATERIAL & FINISH

American walnut wood, various species of walnut shell, glass

LEAD TIME 10 Weeks

DIMENSIONS 32.5"L x 32.5"W x 15.5"H

SPECIAL NOTES