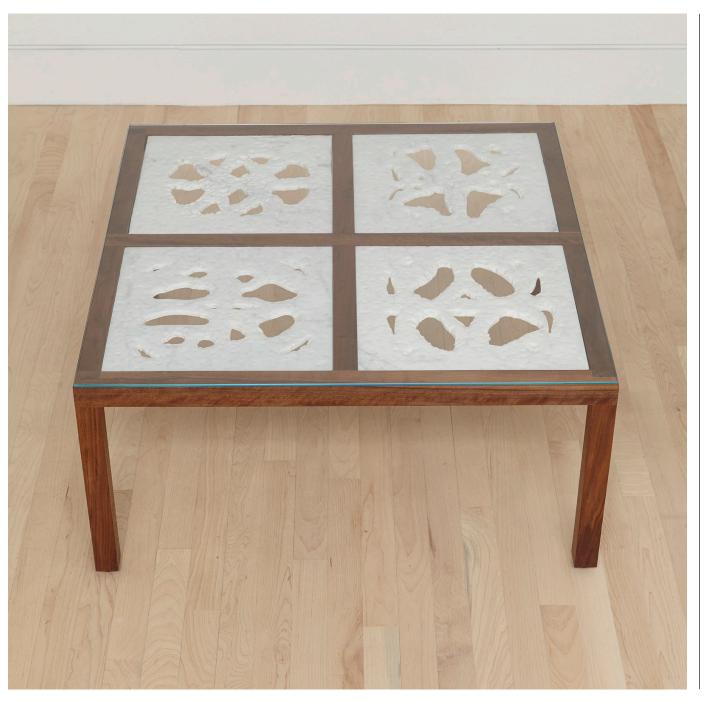

## Walnut Coffee Table (2x2 Grid)

Walnut wood and stone are combined here to create a warm, modern look. The smooth, stone inserts are carved out in a range of unique patterns, based on the walnut shell cross -sections, connecting to the diversity of the natural world and geological time.

STARTING LIST PRICE \$5,600

MATERIAL & FINISH

American walnut wood, sandblasted White Carrara and Travertine, glass

LEAD TIME 10 Weeks

DIMENSIONS 32.5"L x 32.5"W x 15.5"H

SPECIAL NOTES