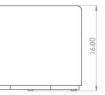

STARTING LIST PRICE \$5000

MATERIAL & FINISH Glazed ceramic, grout, cement board, Douglas Fir, Maple plywood

LEAD TIME 8 Weeks

DIMENSIONS ©19"D x 16"H

SPECIAL NOTES