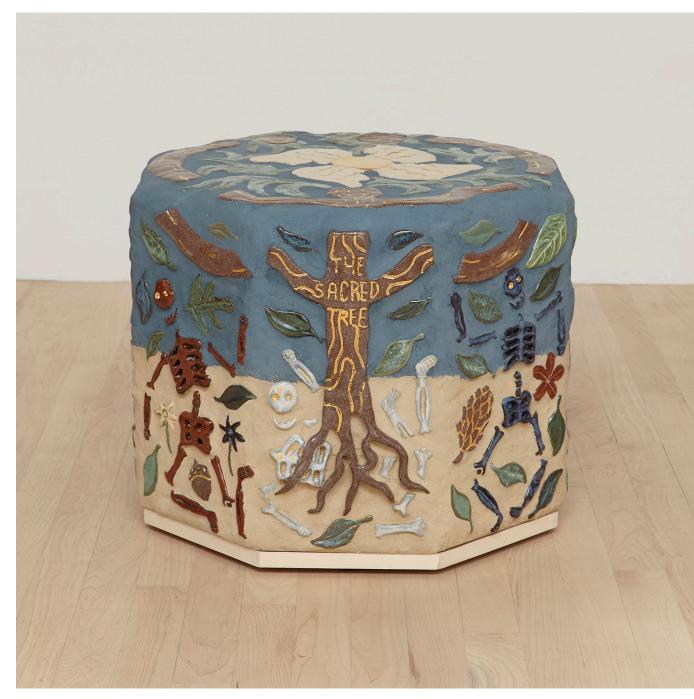

## Greenwood Side Table

## (Octagon)

The imagery of this table is inspired by the scenic views and organisms of Green-Wood Cemetery, featuring its colorful trees, vines and flowers, skeletons, and animal life. Our visits to Fonthill Castle also influenced this piece. Here, we used a press molding technique similarly done for the Moravian ceramic tiles that cover that building.

STARTING LIST PRICE \$5000

MATERIAL & FINISH Glazed ceramic, grout, cement board, Douglas Fir, Maple plywood

LEAD TIME 8 Weeks

DIMENSIONS ©19"D x 16"H

SPECIAL NOTES