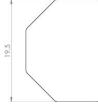

STARTING LIST PRICE \$5000

MATERIAL & FINISH Glazed ceramic, grout, cement board, Douglas Fir, Maple plywood

LEAD TIME 8 Weeks

DIMENSIONS ©19"D x 16"H

SPECIAL NOTES